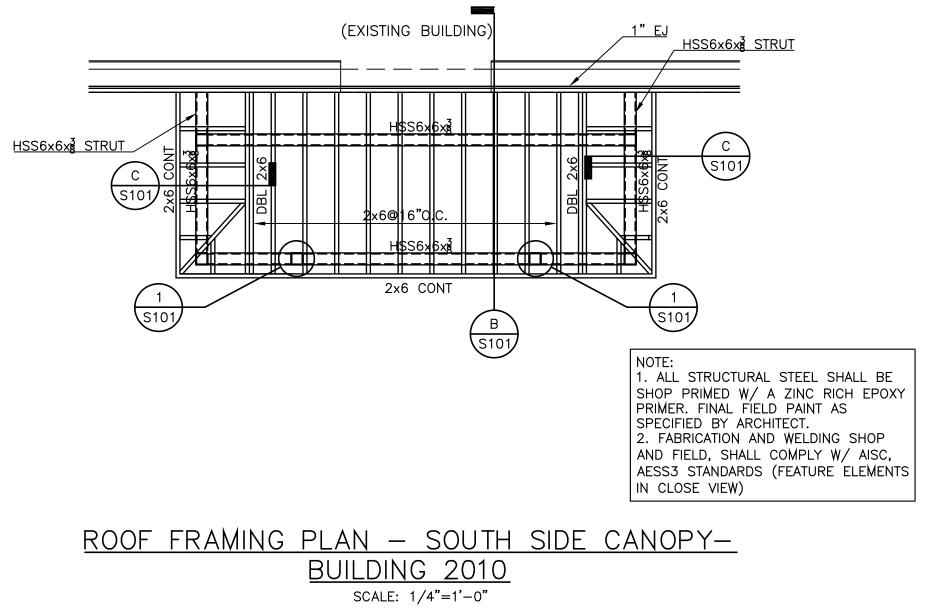

#### 4. <u>SHEET S101 – FOUNDATION AND ROOF FRAMING PLAN – SOUTHSIDE</u> <u>CANOPY – BUILDING 2010</u>

A. Discard issued "Sheet S101" and replace with attached revised "Sheet S101" dated 11/7/23.

#### **STRUCTURAL**

| S001 | STRUCTURAL NOTES                              |                |
|------|-----------------------------------------------|----------------|
| S101 | FOUNDATION AND ROOF FRAMING PLAN – SOUTHSIDE  | ADDENDUM NO. 1 |
|      | CANOPY – BUILDING 2010                        |                |
| S102 | FOUNDATION AND ROOF FRAMING PLAN – BELL TOWER |                |

### (VOLUME 2) STRUCTURAL DRAWINGS - BUILDING 2010 **Sheet Name**

RAMING PLAN - SOUTHSIDE CANOPY - BUILDING 2010 RAMING PLAN - BELL TOWER