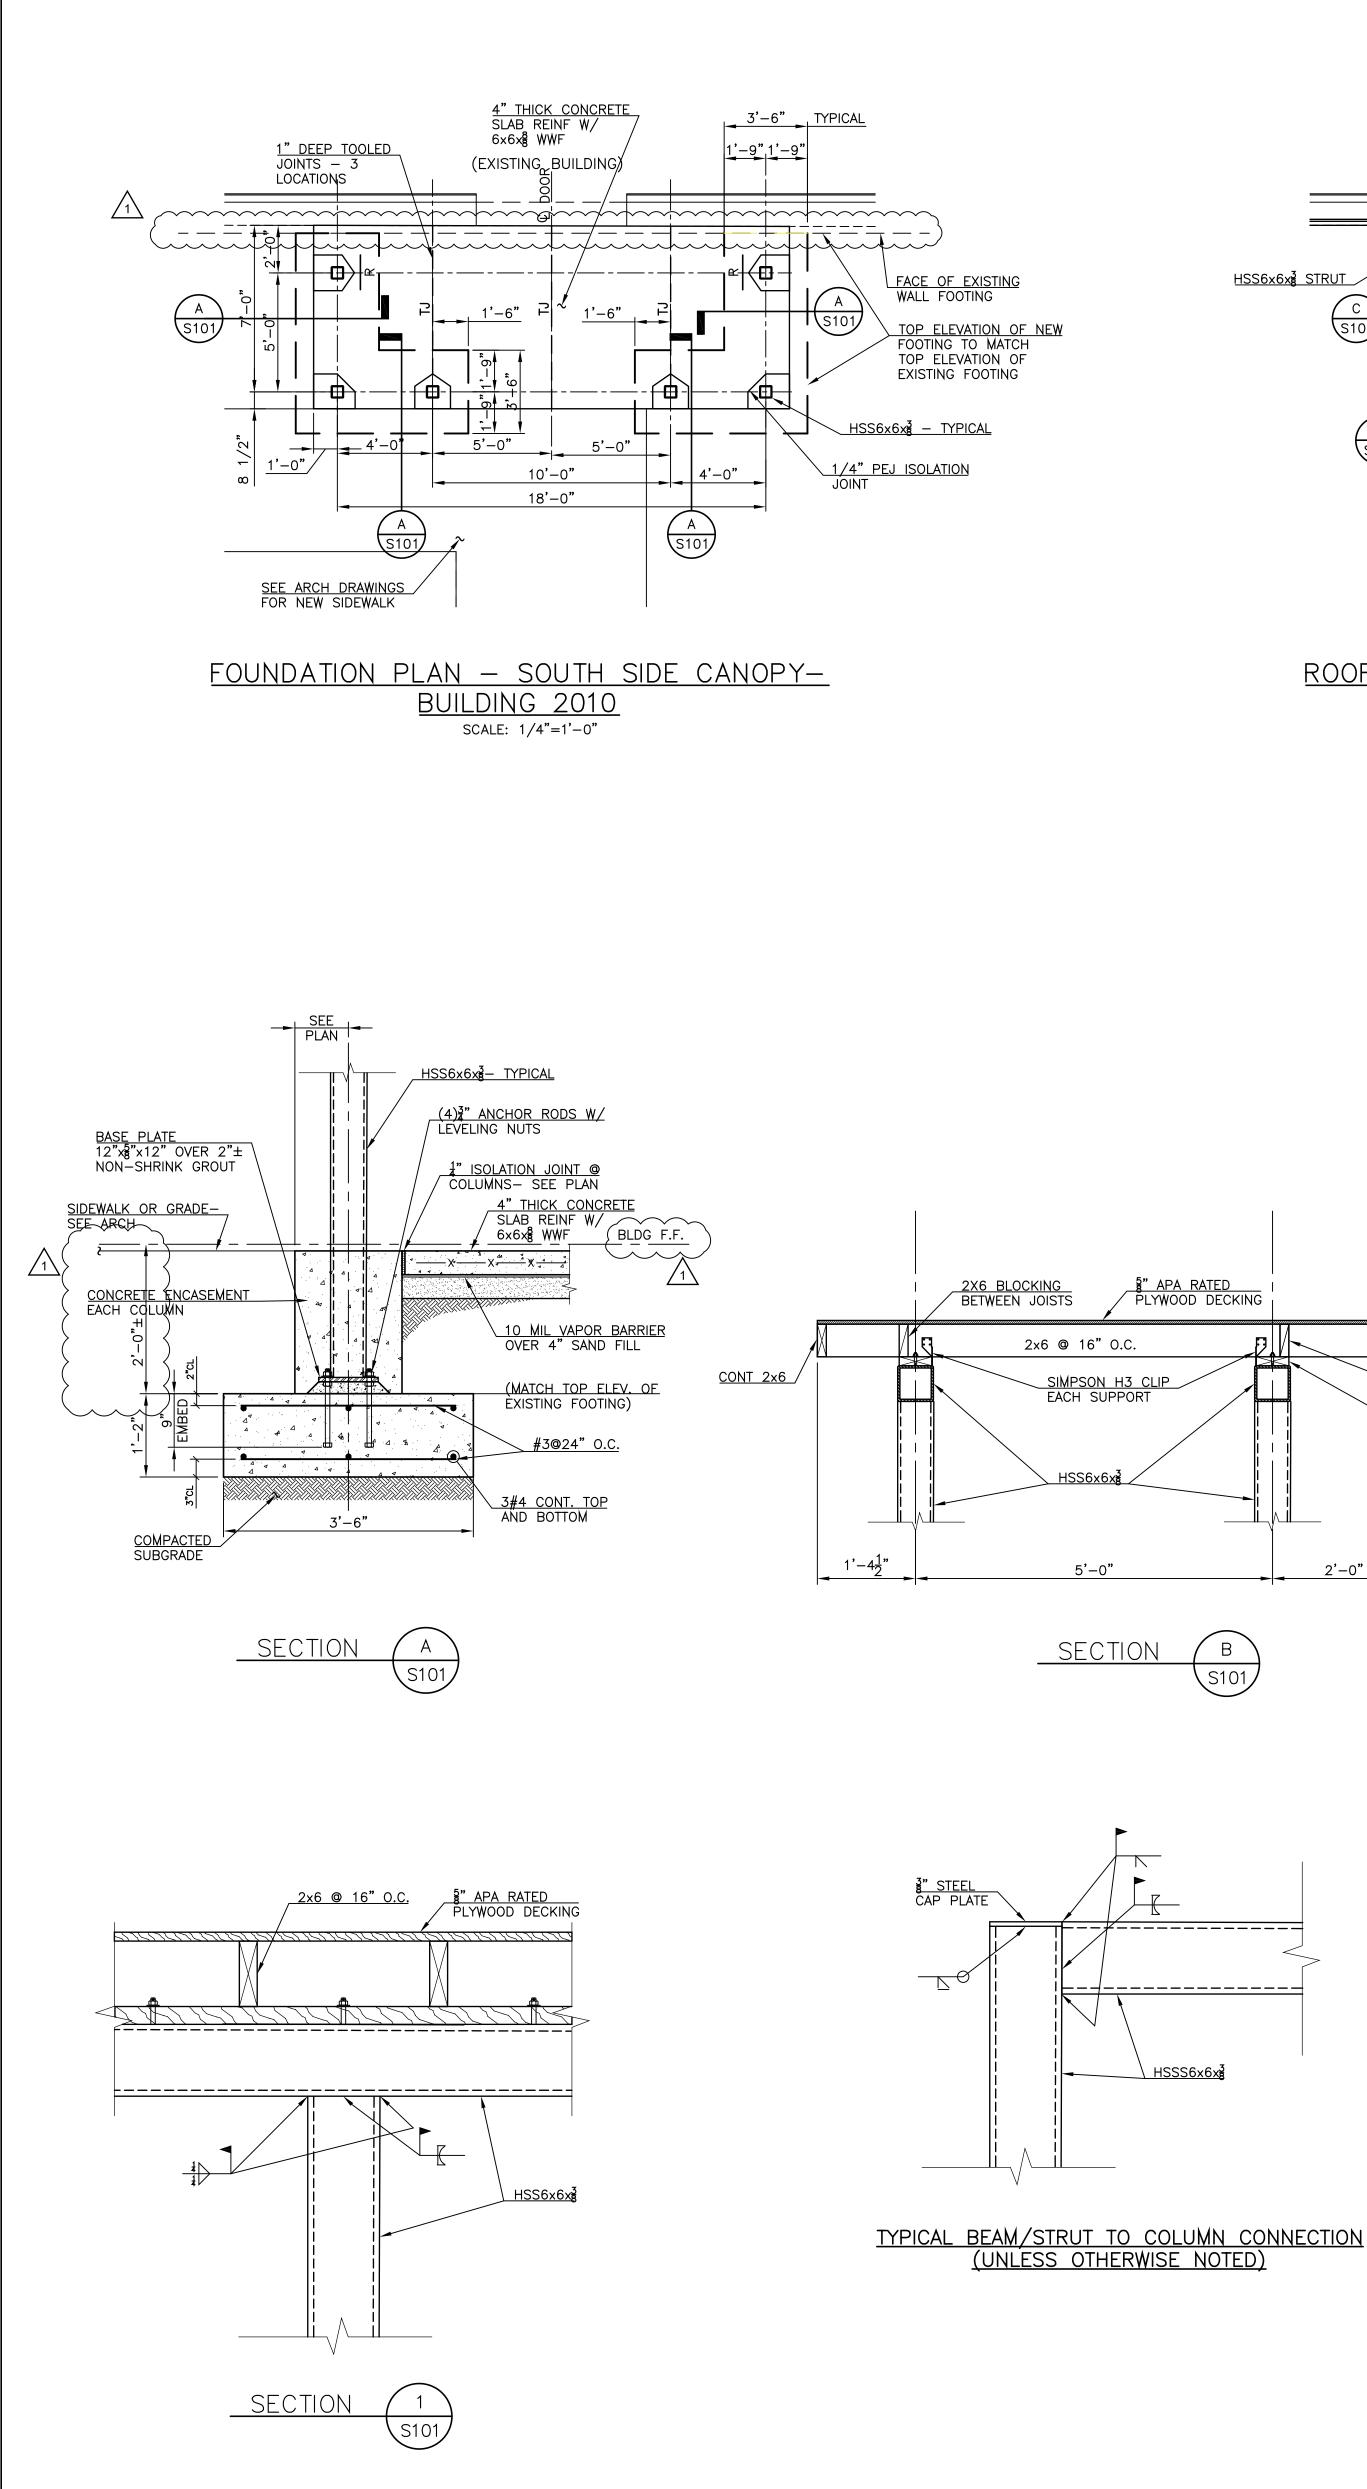

#### 4. <u>SHEET S101 – FOUNDATION AND ROOF FRAMING PLAN – SOUTHSIDE</u> <u>CANOPY – BUILDING 2010</u>

A. Discard issued "Sheet S101" and replace with attached revised "Sheet S101" dated 11/7/23.

#### **STRUCTURAL**

| S001 | STRUCTURAL NOTES                              |                |
|------|-----------------------------------------------|----------------|
| S101 | FOUNDATION AND ROOF FRAMING PLAN – SOUTHSIDE  | ADDENDUM NO. 1 |
|      | CANOPY – BUILDING 2010                        |                |
| S102 | FOUNDATION AND ROOF FRAMING PLAN – BELL TOWER |                |

### (VOLUME 2) STRUCTURAL DRAWINGS - BUILDING 2010 **Sheet Name**

RAMING PLAN - SOUTHSIDE CANOPY - BUILDING 2010 RAMING PLAN - BELL TOWER