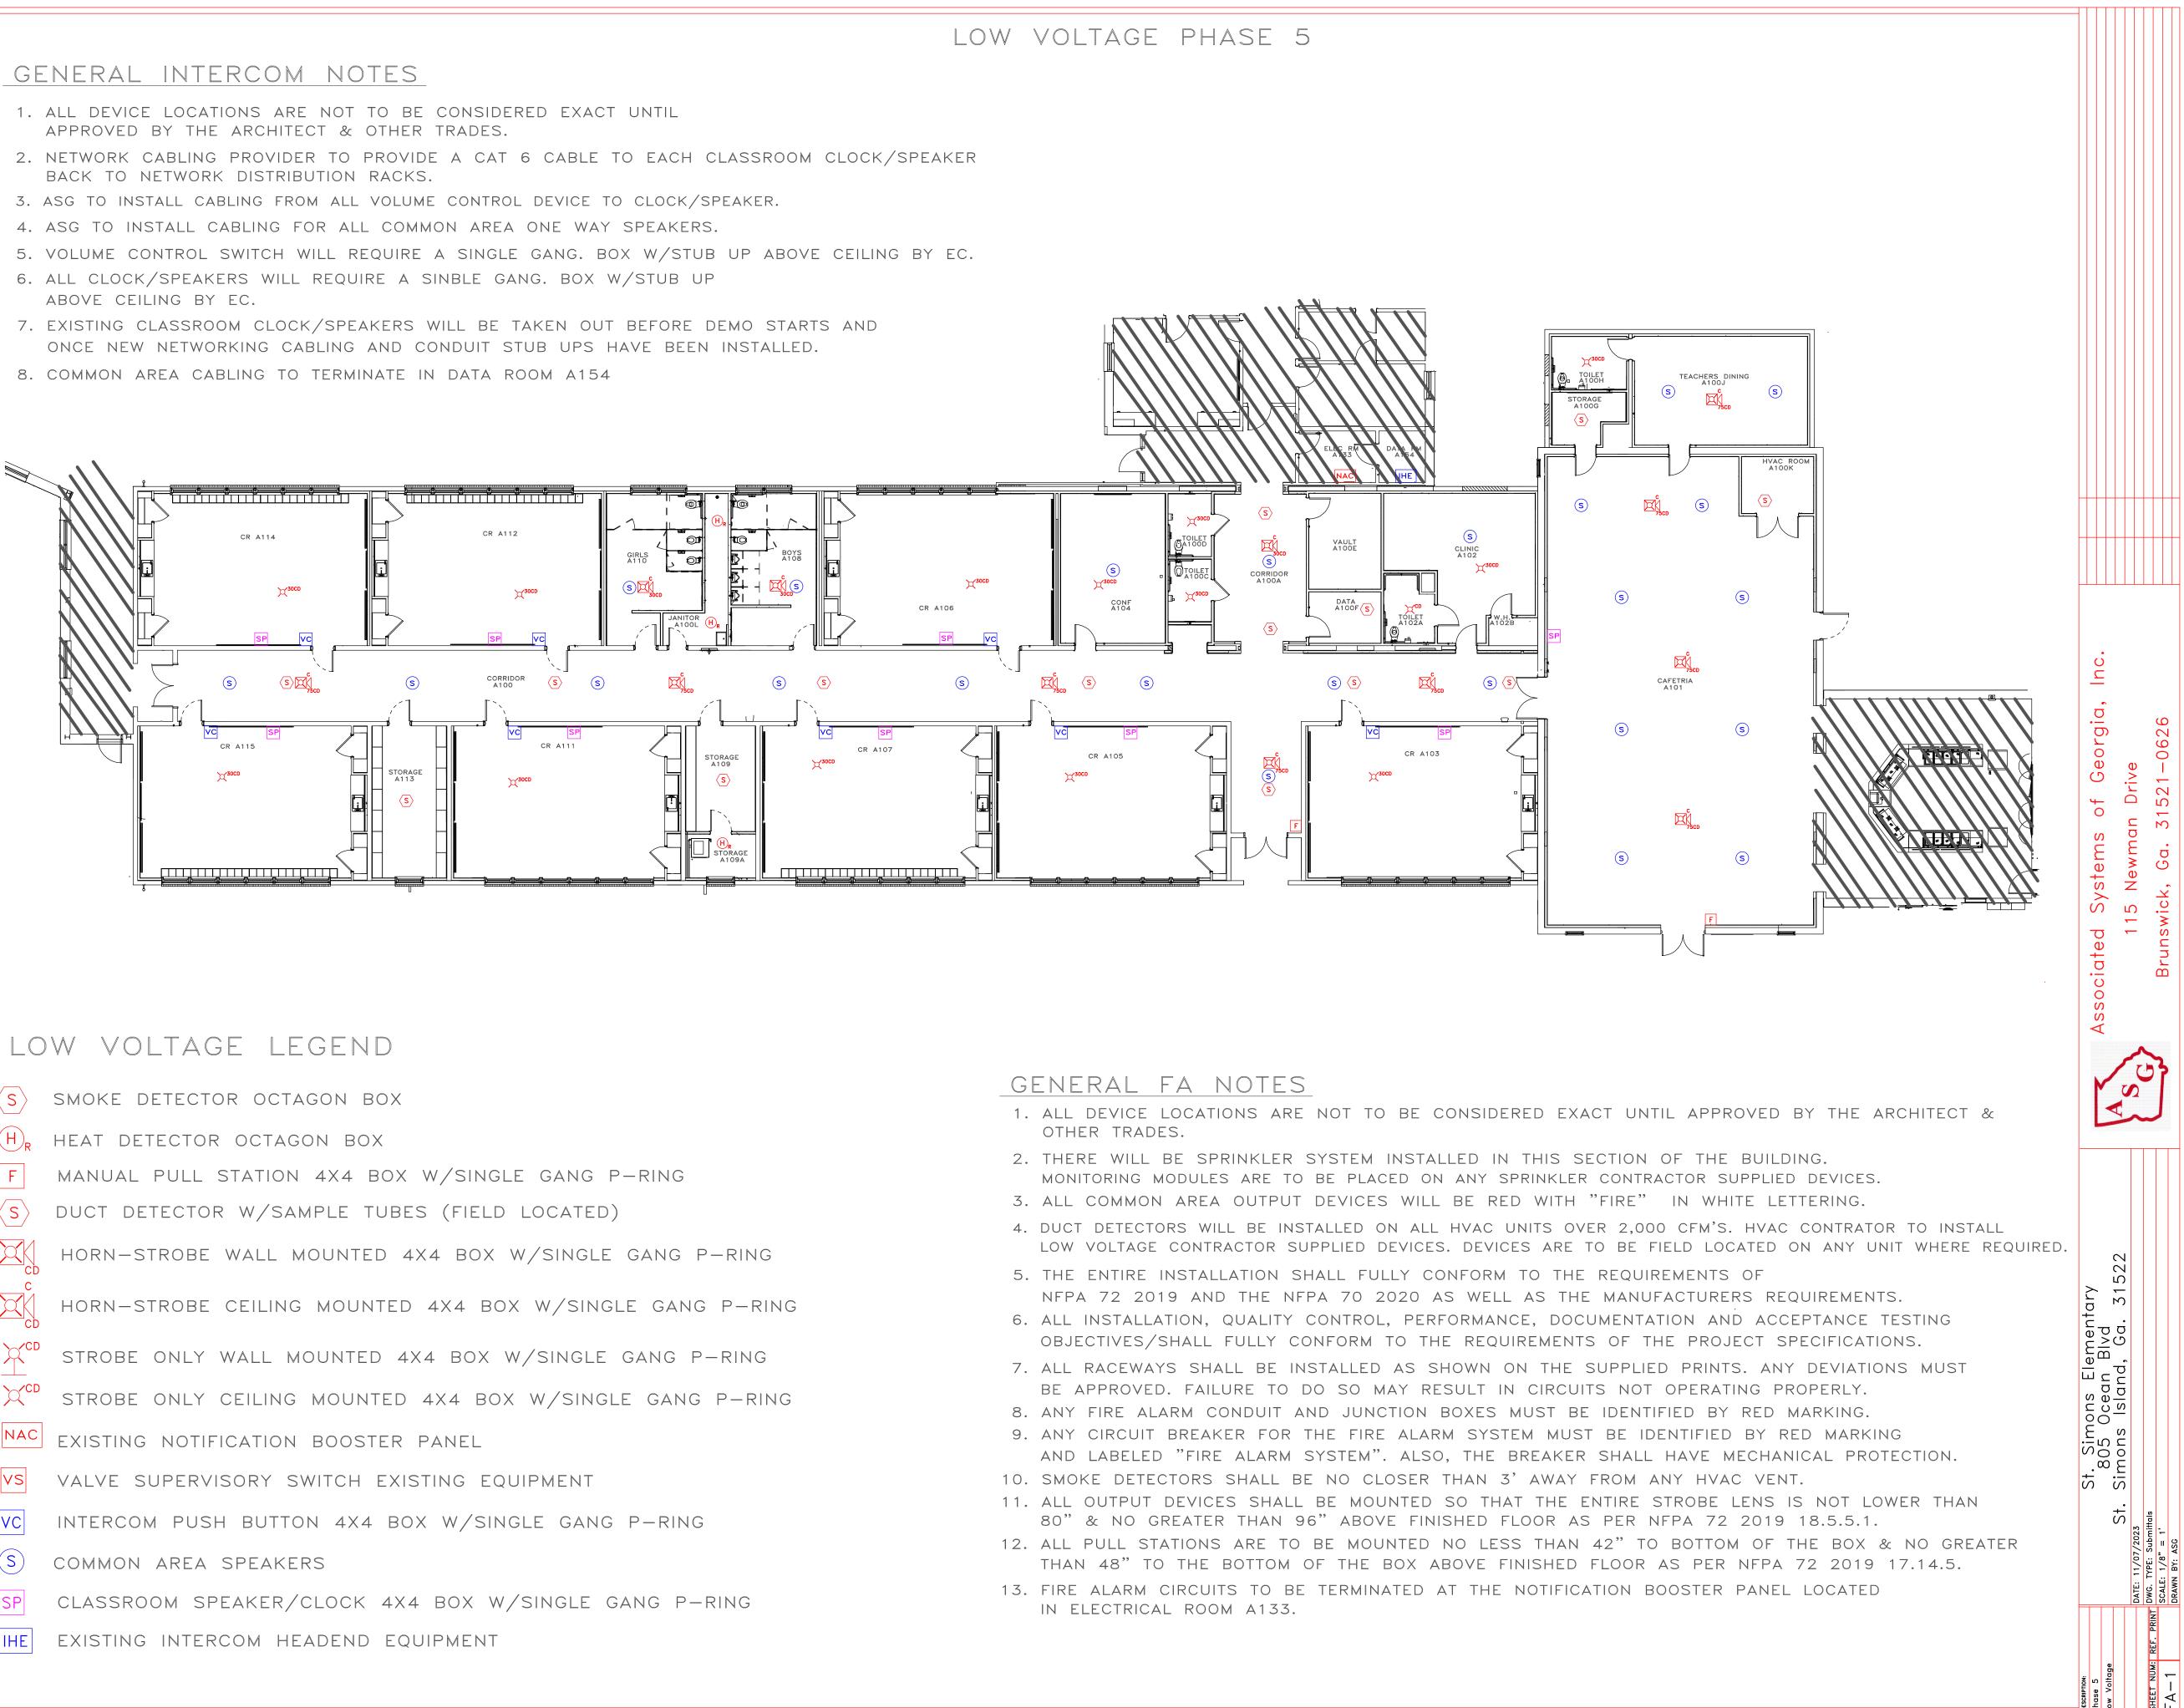

#### 5. <u>SHEET FA-1 – LOW VOLTAGE EGEND</u>

A. Add new "Sheet FA-1" dated 11/7/23.

#### LOW VOLTAGE DRAWINGS

FA-1 LOW VOLTAGE

ADDENDUM NO. 1

# GENERAL INTERCOM NOTES

- 1. ALL DEVICE LOCATIONS ARE NOT TO BE CONSIDERED EXACT UNTIL APPROVED BY THE ARCHITECT & OTHER TRADES.
- BACK TO NETWORK DISTRIBUTION RACKS.
- 4. ASG TO INSTALL CABLING FOR ALL COMMON AREA ONE WAY SPEAKERS.
- 5. VOLUME CONTROL SWITCH WILL REQUIRE A SINGLE GANG. BOX W/STUB UP ABOVE CEILING BY EC. 6. ALL CLOCK/SPEAKERS WILL REQUIRE A SINBLE GANG. BOX W/STUB UP
- ABOVE CEILING BY EC.
- 7. EXISTING CLASSROOM CLOCK/SPEAKERS WILL BE TAKEN OUT BEFORE DEMO STARTS AND ONCE NEW NETWORKING CABLING AND CONDUIT STUB UPS HAVE BEEN INSTALLED.
- 8. COMMON AREA CABLING TO TERMINATE IN DATA ROOM A154

CR A114 CR A115 X 30CD

# LOW VOLTAGE LEGEND

| $\langle S \rangle$ | SMOKE DETECTOR OCTAGON B    |
|---------------------|-----------------------------|
| H <sub>R</sub>      | HEAT DETECTOR OCTAGON BO    |
| F                   | MANUAL PULL STATION 4X4     |
| - <b>S</b>          | DUCT DETECTOR W/SAMPLE T    |
|                     | HORN-STROBE WALL MOUNTE     |
| C<br>C<br>C<br>D    | HORN-STROBE CEILING MOUN    |
| CD                  | STROBE ONLY WALL MOUNTER    |
| CD                  | STROBE ONLY CEILING MOUN    |
| NAC                 | EXISTING NOTIFICATION BOOST |
| VS                  | VALVE SUPERVISORY SWITCH    |
| VC                  | INTERCOM PUSH BUTTON 4X4    |
| S                   | COMMON AREA SPEAKERS        |
| SP                  | CLASSROOM SPEAKER/CLOCK     |
| IHE                 | EXISTING INTERCOM HEADEND   |
|                     |                             |