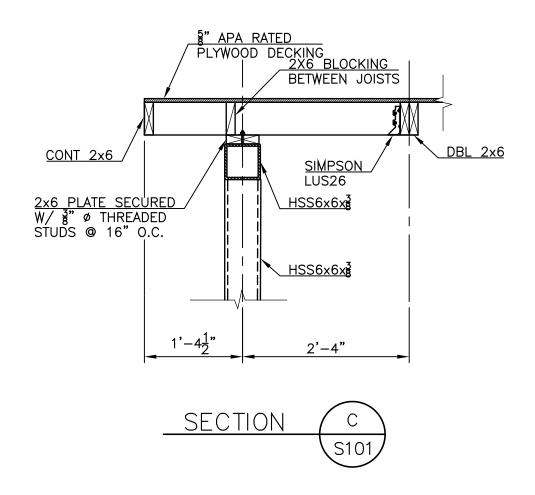

#### 4. <u>SHEET S101 – FOUNDATION AND ROOF FRAMING PLAN – SOUTHSIDE</u> <u>CANOPY – BUILDING 2010</u>

A. Discard issued "Sheet S101" and replace with attached revised "Sheet S101" dated 11/7/23.

#### **STRUCTURAL**

| S001 | STRUCTURAL NOTES                              |                |
|------|-----------------------------------------------|----------------|
| S101 | FOUNDATION AND ROOF FRAMING PLAN – SOUTHSIDE  | ADDENDUM NO. 1 |
|      | CANOPY – BUILDING 2010                        |                |
| S102 | FOUNDATION AND ROOF FRAMING PLAN – BELL TOWER |                |

### (VOLUME 2) STRUCTURAL DRAWINGS - BUILDING 2010 **Sheet Name**

RAMING PLAN - SOUTHSIDE CANOPY - BUILDING 2010 RAMING PLAN - BELL TOWER